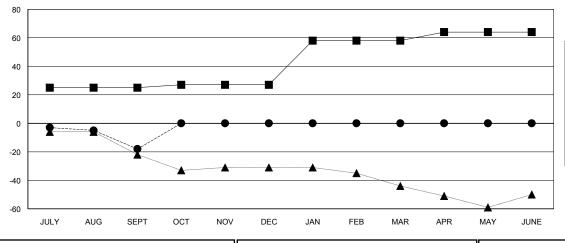

## GOALS AND ACTUAL MEMBERS CUMULATIVE

| ■ MEMBER GROWTH NET GOAL        |
|---------------------------------|
| MEMBER GROWTH ACTUAL            |
| ▲ - LAST YEAR MEMBERSHIP ACTUAL |
|                                 |